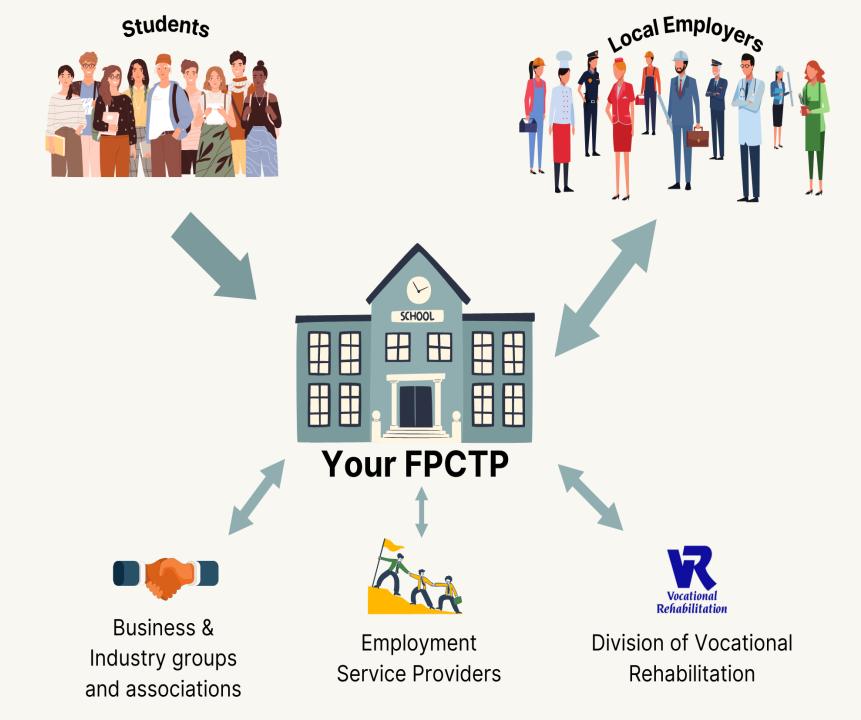

#### Florida Postsecondary Education Program Planning Institute (FLPEPPI)

July 12, 2023, at 8:30- 9:30

At Hyatt Regency Grand Cypress 1 Grand Cypress Blvd Orlando, FL 32836